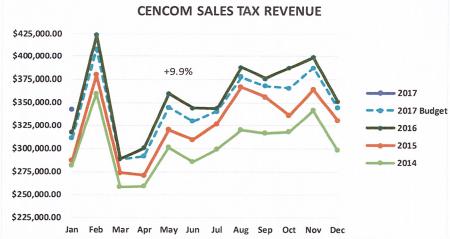

**Revenues:** We have received 8.3% (\$769K) of budgeted revenues through January 2017, with a goal of 7.9%.

Our sales tax revenue is above projection for 2017, with our total 9.9% above the January budget. We have received 8.2% of the total budgeted sales tax revenue with a goal of 7.5%.