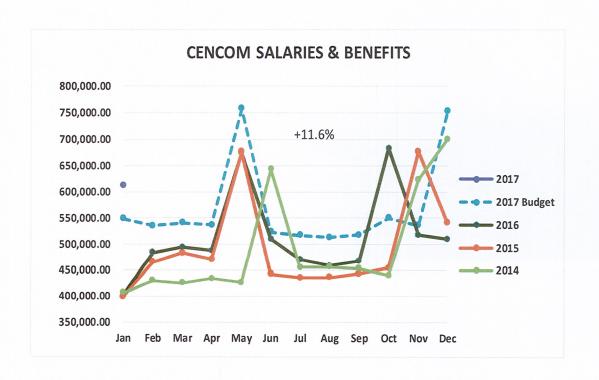

Within the operating expenditures, Salaries and Benefits are 11.6% above budget. We paid two months of Health Insurance in January (for January and February). Without the extra insurance payment we would have been 2.6% below budget in Salaries and Benefits. We have expended 9% of the total Salaries and Benefits budget (\$612K of \$6.8M) with a goal of 8%.