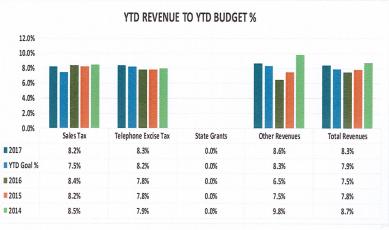

**Revenues:** We have received 8.3% (\$769K) of budgeted revenues through January 2017, with a goal of 7.9%.

Our sales tax revenue is above projection for 2017, with our total 9.9% above the January budget. We have received 8.2% of the total budgeted sales tax revenue with a goal of 7.5%.

Our telephone excise tax revenues are just above budget with 8.3% received of the 8.2% expected.

As of January, we have received no State grant money.

Other revenues are tracking slightly above projection with 8.6% received of the 8.3% expected.

#### Summary (As of 1/31/2017) Description Goal Adopted 2017 Budget Year-To-Date Actuals 2017 Delta \$ (8,447,055.86) **Total Revenues** 7.9% 9,215,930.00 768,874.14 8.3% 8.0% \$ 6,830,754.00 \$ 611,559.65 \$ 9.0% Operating Salaries and Benefits 6,219,194.35 15.7% \$ 17.9% 2,360,563.00 \$ 422,241.18 \$ 1,938,321.82 Operating Supplies, Services and Interfund **Total Operating Expenses** 10.0% \$ 9,191,317.00 \$ 1,033,800.83 \$ 8,157,516.17 11.2% 8.3% \$ 413,759.00 \$ 15,223.88 \$ 3.7% Misc Technical Improvements (1034) 398,535.12 Backup Center (1035) 8.3% \$ 58,288.00 \$ 58,288.00 0.0% ACOM Replacement (1036) 0.0% NG911(1037) 137,256.00 \$ 8.3% \$ 6,510.10 \$ 4.7% 130,745.90 **Total Tech Improvements** 8.3% \$ 609,303.00 \$ 21,733.98 \$ 587,569.02 3.6% 9.9% \$ 9,800,620.00 1,055,534.81 10.8% **Total Expenditures** \$ 8,745,085.19

#### (As of 1/31/2017) Revenues Adopted 2017 Budget Year-To-Date Actuals 2017 Description Goal Delta 7.5% \$ 4,156,196.00 \$ 342,409.68 \$ (3,813,786.32) Sales Tax 8.2% 2,408,805.00 \$ 201,072.53 (2,207,732.47) 8.2% \$ Telephone Excise Tax \$ 8.3% 42,000.00 \$ (42,000.00) State Grants 0.0% \$ \$ 0.0% Other Revenues \$ 2,608,929.00 225,391.93 (2,383,537.07) 8.3% 8.6% 9,215,930.00 768,874.14 \$ \$ \$ (8,447,055.86) Total Revenues 7.9% 8.3%