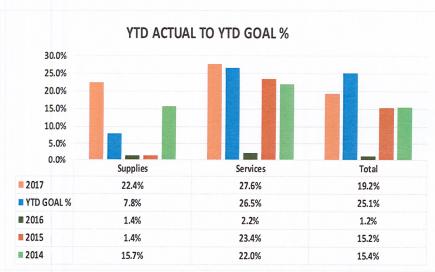

**Revenues:** We have received 8.3% (\$769K) of budgeted revenues through January 2017, with a goal of 7.9%.

Our sales tax revenue is above projection for 2017, with our total 9.9% above the January budget. We have received 8.2% of the total budgeted sales tax revenue with a goal of 7.5%.

Our telephone excise tax revenues are just above budget with 8.3% received of the 8.2% expected.

As of January, we have received no State grant money.

Other revenues are tracking slightly above projection with 8.6% received of the 8.3% expected.

**Expenditures:** We have expended 10.8% (\$1.056M of \$9.8M) of our **total** appropriation with a goal of 9.9%. We have expended 11.2% (\$1.033M of \$9.2M) of our **operating** appropriation with a goal of 10% through January 2017. Extra insurance (medical and building) payments accounted for 1.5% of the 11.2%.

Within the operating expenditures, Salaries and Benefits are 11.6% above budget. We paid two months of Health Insurance in January (for January and February). Without the extra insurance payment we would have been 2.6% below budget in Salaries and Benefits. We have expended 9% of the total Salaries and Benefits budget (\$612K of \$6.8M) with a goal of 8%.

Operating Supplies and Services (excluding Inter-fund and Bond Payments) are 9.9% above budget. We paid building insurance this month that was \$28K above budget. Without the extra insurance we would have been 2.5% above budget. We have expended 17.9% of the total Operating Supplies, Services, Inter-fund, and Bond budget (\$422K of \$2.4M) with a goal of 15.7%.

<u>Technical System Enhancements:</u> We have expended 3.6% (\$22K of \$609K) through January 2017, with a goal of 8.3%.

Reserves: We have not had to use any of our reserve funds so far this year.