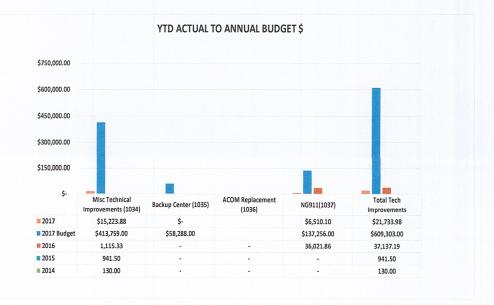

#### Summary (As of 1/31/2017) Description Goal Adopted 2017 Budget Year-To-Date Actuals 2017 Delta \$ (8,447,055.86) **Total Revenues** 7.9% 9,215,930.00 768,874.14 8.3% 8.0% \$ 6,830,754.00 \$ 611,559.65 \$ 9.0% Operating Salaries and Benefits 6,219,194.35 15.7% \$ 17.9% 2,360,563.00 \$ 422,241.18 \$ 1,938,321.82 Operating Supplies, Services and Interfund **Total Operating Expenses** 10.0% \$ 9,191,317.00 \$ 1,033,800.83 \$ 8,157,516.17 11.2% 8.3% \$ 413,759.00 \$ 15,223.88 \$ 3.7% Misc Technical Improvements (1034) 398,535.12 Backup Center (1035) 8.3% \$ 58,288.00 \$ 58,288.00 0.0% ACOM Replacement (1036) 0.0% NG911(1037) 137,256.00 \$ 8.3% \$ 6,510.10 \$ 4.7% 130,745.90 **Total Tech Improvements** 8.3% \$ 609,303.00 \$ 21,733.98 \$ 587,569.02 3.6% 9.9% \$ 9,800,620.00 1,055,534.81 10.8% **Total Expenditures** \$ 8,745,085.19