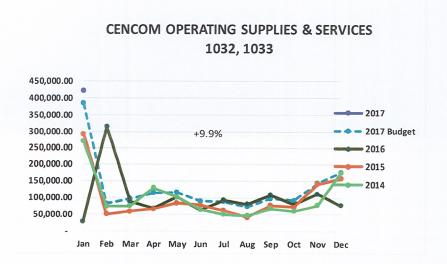

Operating Supplies and Services (excluding Inter-fund and Bond Payments) are 9.9% above budget. We paid building insurance this month that was \$28K above budget. Without the extra insurance we would have been 2.5% above budget. We have expended 17.9% of the total Operating Supplies, Services, Inter-fund, and Bond budget (\$422K of \$2.4M) with a goal of 15.7%.