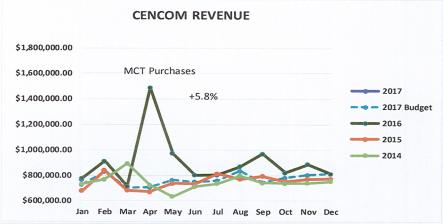

### Information Paper Kitsap 911 Board of Directors

Subject: Budget Report (actuals as of January 31, 2017)

**Summary:** For the period of January 2017, revenues were above projection and expenses were above projection.