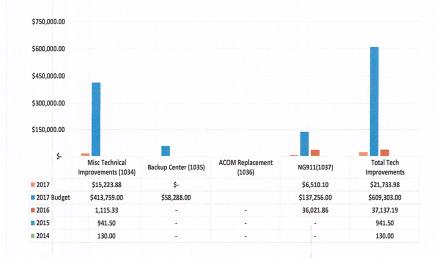

#### Summary (As of 1/31/2017) Description Goal Adopted 2017 Budget Year-To-Date Actuals 2017 Delta \$ (8,447,055.86) **Total Revenues** 7.9% 9,215,930.00 768,874.14 8.3% 8.0% \$ 6,830,754.00 \$ 611,559.65 \$ 9.0% Operating Salaries and Benefits 6,219,194.35 15.7% \$ 17.9% 2,360,563.00 \$ 422,241.18 \$ 1,938,321.82 Operating Supplies, Services and Interfund **Total Operating Expenses** 10.0% \$ 9,191,317.00 \$ 1,033,800.83 \$ 8,157,516.17 11.2% 8.3% \$ 413,759.00 \$ 15,223.88 \$ 3.7% Misc Technical Improvements (1034) 398,535.12 Backup Center (1035) 8.3% \$ 58,288.00 \$ 58,288.00 0.0% ACOM Replacement (1036) 0.0% NG911(1037) 137,256.00 \$ 8.3% \$ 6,510.10 \$ 4.7% 130,745.90 **Total Tech Improvements** 8.3% \$ 609,303.00 \$ 21,733.98 \$ 587,569.02 3.6% 9.9% \$ 9,800,620.00 1,055,534.81 10.8% **Total Expenditures** \$ 8,745,085.19