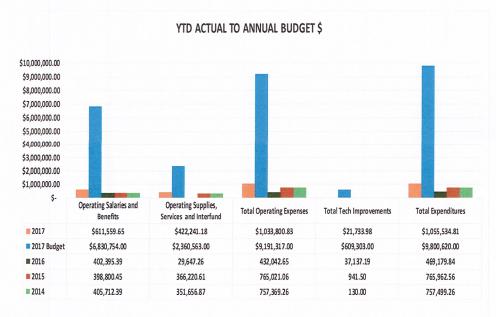

**Expenditures:** We have expended 10.8% (\$1.056M of \$9.8M) of our **total** appropriation with a goal of 9.9%. We have expended 11.2% (\$1.033M of \$9.2M) of our **operating** appropriation with a goal of 10% through January 2017. Extra insurance (medical and building) payments accounted for 1.5% of the 11.2%.

Within the operating expenditures, Salaries and Benefits are 11.6% above budget. We paid two months of Health Insurance in January (for January and February). Without the extra insurance payment we would have been 2.6% below budget in Salaries and Benefits. We have expended 9% of the total Salaries and Benefits budget (\$612K of \$6.8M) with a goal of 8%.

Operating Supplies and Services (excluding Inter-fund and Bond Payments) are 9.9% above budget. We paid building insurance this month that was \$28K above budget. Without the extra insurance we would have been 2.5% above budget. We have expended 17.9% of the total Operating Supplies, Services, Inter-fund, and Bond budget (\$422K of \$2.4M) with a goal of 15.7%.

<u>Technical System Enhancements:</u> We have expended 3.6% (\$22K of \$609K) through January 2017, with a goal of 8.3%.

Reserves: We have not had to use any of our reserve funds so far this year.

#### Summary (As of 1/31/2017) Description Goal Adopted 2017 Budget Year-To-Date Actuals 2017 Delta \$ (8,447,055.86) **Total Revenues** 7.9% 9,215,930.00 768,874.14 8.3% 8.0% \$ 6,830,754.00 \$ 611,559.65 \$ 9.0% Operating Salaries and Benefits 6,219,194.35 15.7% \$ 17.9% 2,360,563.00 \$ 422,241.18 \$ 1,938,321.82 Operating Supplies, Services and Interfund **Total Operating Expenses** 10.0% \$ 9,191,317.00 \$ 1,033,800.83 \$ 8,157,516.17 11.2% 8.3% \$ 413,759.00 \$ 15,223.88 \$ 3.7% Misc Technical Improvements (1034) 398,535.12 Backup Center (1035) 8.3% \$ 58,288.00 \$ 58,288.00 0.0% ACOM Replacement (1036) 0.0% NG911(1037) 137,256.00 \$ 8.3% \$ 6,510.10 \$ 4.7% 130,745.90 **Total Tech Improvements** 8.3% \$ 609,303.00 \$ 21,733.98 \$ 587,569.02 3.6% 9.9% \$ 9,800,620.00 1,055,534.81 10.8% **Total Expenditures** \$ 8,745,085.19