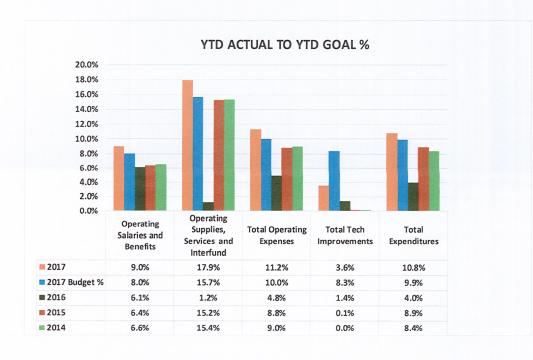

**Revenues:** We have received 8.3% (\$769K) of budgeted revenues through January 2017, with a goal of 7.9%.

Our sales tax revenue is above projection for 2017, with our total 9.9% above the January budget. We have received 8.2% of the total budgeted sales tax revenue with a goal of 7.5%.

**Expenditures:** We have expended 10.8% (\$1.056M of \$9.8M) of our **total** appropriation with a goal of 9.9%. We have expended 11.2% (\$1.033M of \$9.2M) of our **operating** appropriation with a goal of 10% through January 2017. Extra insurance (medical and building) payments accounted for 1.5% of the 11.2%.

Within the operating expenditures, Salaries and Benefits are 11.6% above budget. We paid two months of Health Insurance in January (for January and February). Without the extra insurance payment we would have been 2.6% below budget in Salaries and Benefits. We have expended 9% of the total Salaries and Benefits budget (\$612K of \$6.8M) with a goal of 8%.

Operating Supplies and Services (excluding Inter-fund and Bond Payments) are 9.9% above budget. We paid building insurance this month that was \$28K above budget. Without the extra insurance we would have been 2.5% above budget. We have expended 17.9% of the total Operating Supplies, Services, Inter-fund, and Bond budget (\$422K of \$2.4M) with a goal of 15.7%.

<u>Technical System Enhancements:</u> We have expended 3.6% (\$22K of \$609K) through January 2017, with a goal of 8.3%.

Reserves: We have not had to use any of our reserve funds so far this year.