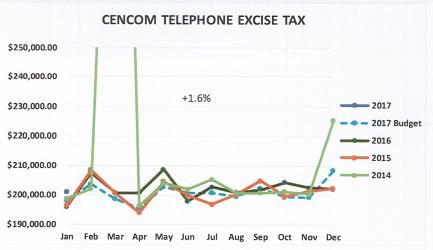

#### **Finance Report**

Financial packets were provided in the Board packet. Mr. Kirton briefly informed the board that revenues are above budget and expenditures are below budget. Telephone excise tax is 3.1% below budget and adjustments have been made 2017 budget.

Our telephone excise tax revenues are just above budget with 8.3% received of the 8.2% expected.

As of January, we have received no State grant money.

Other revenues are tracking slightly above projection with 8.6% received of the 8.3% expected.